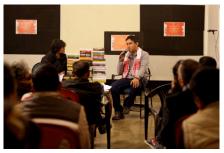

#### Green Hub - In collaboration with DFP- North East Network -NEN

Green Hub is the first youth and community based fellowship and video documentation center (digital archive), for work related to wildlife, environment, gender, indigenous knowledge and social change, in the northeast of India. The idea is to engage and empower the youth and community in conservation and social change in the North East Region (NER), through an innovative model of using the visual medium; and open avenues for wider exposure and integration with livelihood options — triggering ideas and action for a more socially equitable and ecologically sustainable future in the region. Like every year, this year too GH has been witnessed of the many new experiences.

A Reading by author Ankush Saikia was organized on 18.12.2017 at The Green Hub as part of The Penguin Readathon and Book Gifting Journey in celebration of 30 years of Penguin in India.

3 days Documentor workshop held at Green Hub from 13.12.2017 to 15.12.2017. This workshop included films, discussions, story telling and

many more other interesting activities. It helped the participants to understand the nuances of story telling for making a film.

Yes Foundation organized a social filmmaking challenge orientation workshop in Northeast region along with GH on 30.01.2018 at Tezpur Darrang College. Then it held on 07.02.2018 at Jorhat NEADS and in the last it held on 09.02.2018 in Shilong.